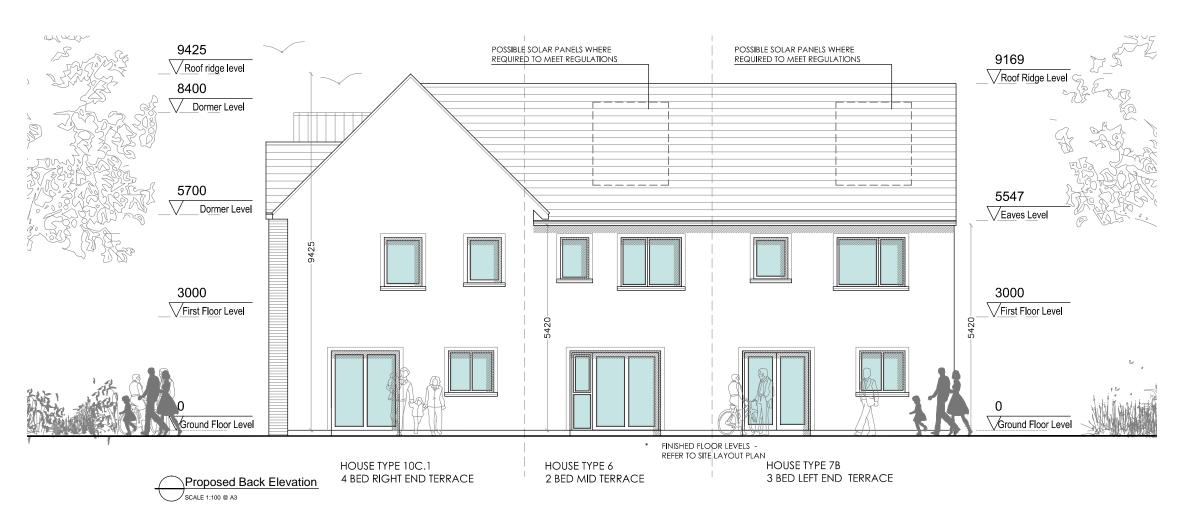

## EXTERNAL FINISHES SCHEDULE:

- SELECTED BLUE-BLACK / BROWN/ TERRACOTTA ROOF TILES
- BLACK FASCIA, SOFFIT & RAINWATER GOODS OR SIMILAR
- EXTERNAL WALLS FINISHED WITH SELECETD PRE-COLOURED RENDER/ WET DASH/ PAINTED PLASTER/ SELECTED BRICK/ BRICK SLIPS
- RAISED PLASTER BAND DETAIL/ PATENT REVEAL DETAIL TO WINDOWS AND DOORS AS SHOWN
- SELECTED METAL CLADDING OR SIMILAR EFFECT TO FRONT DOOR CANOPY & DORMER WINDOWS
- SELECTED COLOUR TO WINDOWS AND DOORS
- PAINTED HARDWOOD/ COMPOSITE FRONT DOOR

## CHARACTER SPECIFICATION HOUSE TYPE 10C

10A - Selected Red brick & Brown shaded roof tile (N1,N3 & N4)

10B - No Brick & Blue/black roof tile. (N3 East)

10C - Selected buff coloured brick & Blue/black roof tile. (N2,N5 & N6)

10D - Selected Natural stone cladding & Blue/black roof tile. (N2)

W