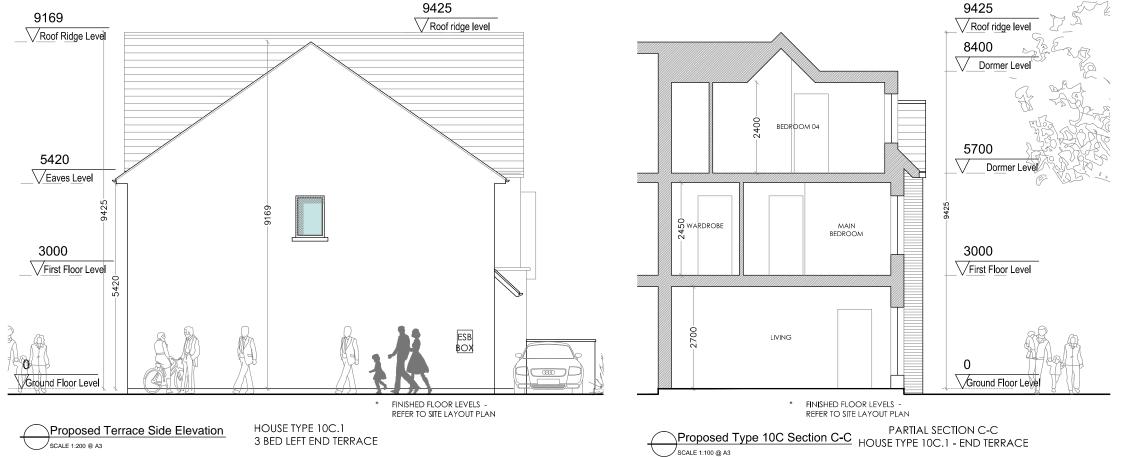

## EXTERNAL FINISHES SCHEDULE:

- SELECTED BLUE-BLACK / BROWN/ TERRACOTTA ROOF TILES
- BLACK FASCIA, SOFFIT & RAINWATER GOODS OR SIMILAR
- EXTERNAL WALLS FINISHED WITH SELECETD PRE-COLOURED RENDER/ WET DASH/ PAINTED PLASTER/ SELECTED BRICK/ BRICK SLIPS
- RAISED PLASTER BAND DETAIL/ PATENT REVEAL DETAIL TO WINDOWS AND DOORS AS SHOWN
- SELECTED METAL CLADDING OR SIMILAR EFFECT TO FRONT DOOR CANOPY & DORMER WINDOWS
- SELECTED COLOUR TO WINDOWS AND DOORS
- PAINTED HARDWOOD/ COMPOSITE FRONT DOOR

## CHARACTER SPECIFICATION HOUSE TYPE 10C

10A - Selected Red brick & Brown shaded roof tile (N1,N3 & N4)

10B - No Brick & Blue/black roof tile. (N3 East)

10C - Selected buff coloured brick & Blue/black roof tile. (N2,N5 & N6)

10D - Selected Natural stone cladding & Blue/black roof tile. (N2)

Win